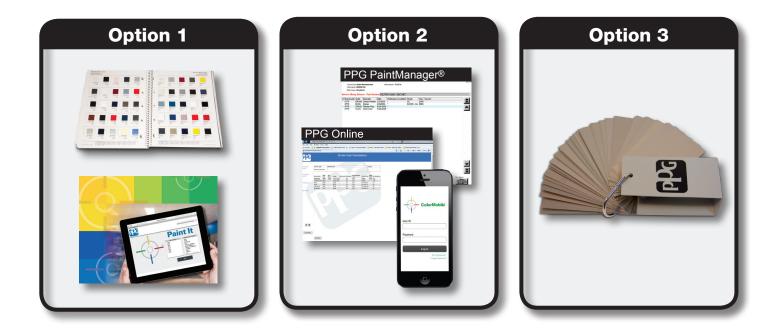

For the Repair technician, now an affordable solution to visual color assessment. The large chip size of the Value Tool and continuous color display make it easy to plaque the chip to the vehicle.

- Option 1. For help in identifying the right color utilize the Color Information Books or Paint It
- **Option 2.** Online color, COLORMOBILE® or PAINTMANAGER® software applications will quickly identify the correct chromatic "chip" number
- **Option 3.** Select the correct chromatic deck and compare all colors in that family to determine the best chip that represents the vehicle color