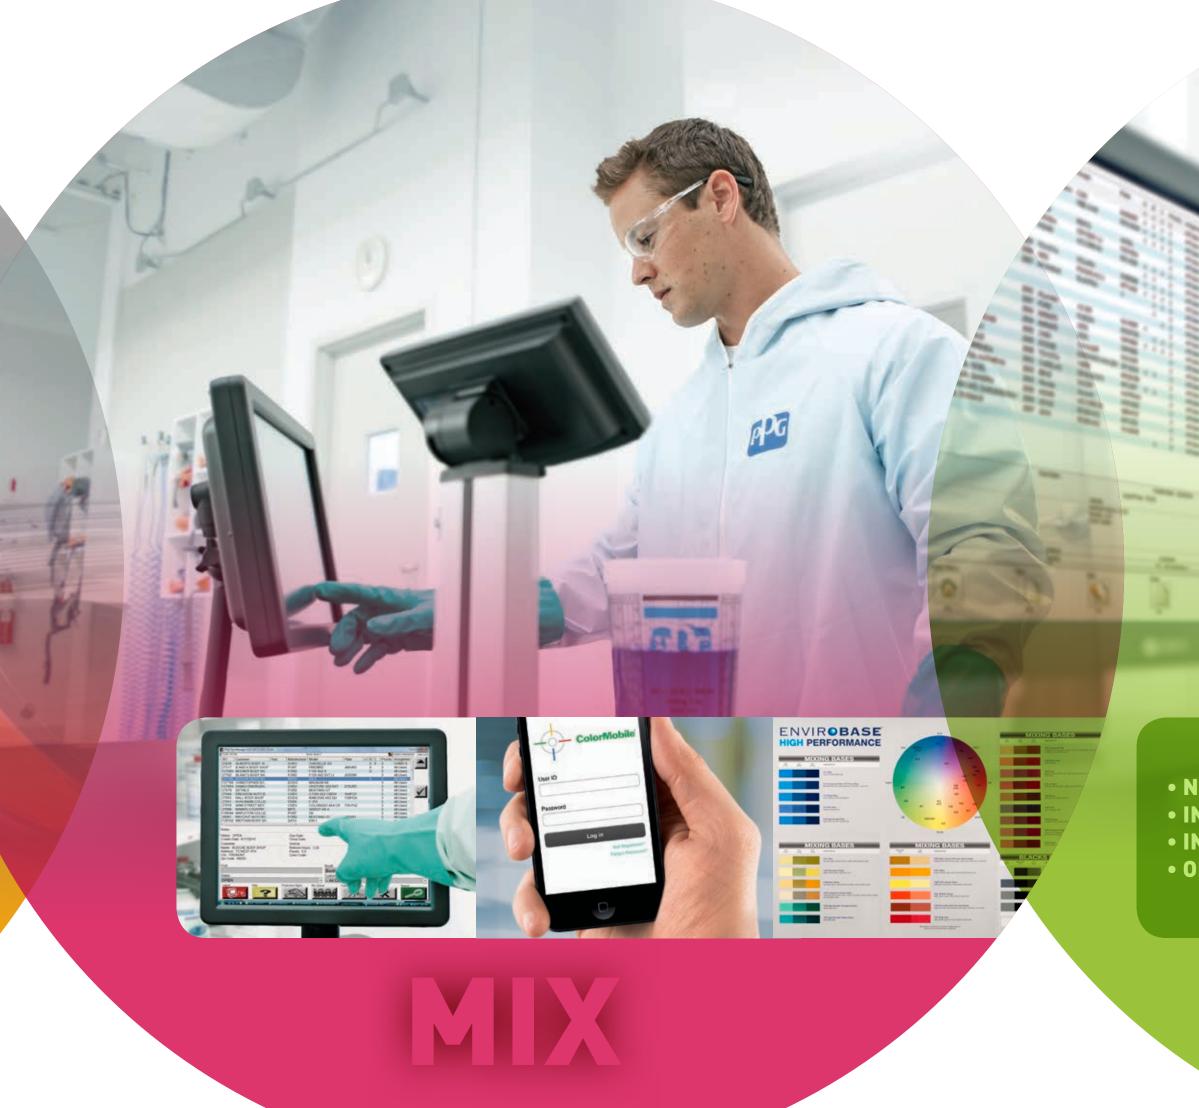

#### **TOUCHMIX® HARDWARE**

Working seamlessly with our *PaintManager* software, this touch screen mixing station reduces over-pours and waste while increasing efficiency.

## **ONLINE COLOR FORMULATIONS**

Updated daily, the PPG global database offers over 2 million color formulas for import and domestic vehicles, covering all PPG and NEXA AUTOCOLOR<sup>®</sup> brands.

**COLORMOBILE® APPLICATION** Compatible with most tablets and smartphone devices, this mobile application offers fast access to the latest prime, variant and special field formulas.

#### PAINTMANAGER® SOFTWARE

A powerful tool for both managers and paint technicians, this management reporting and formula retrieval application offers everything needed to operate an efficient paint operation