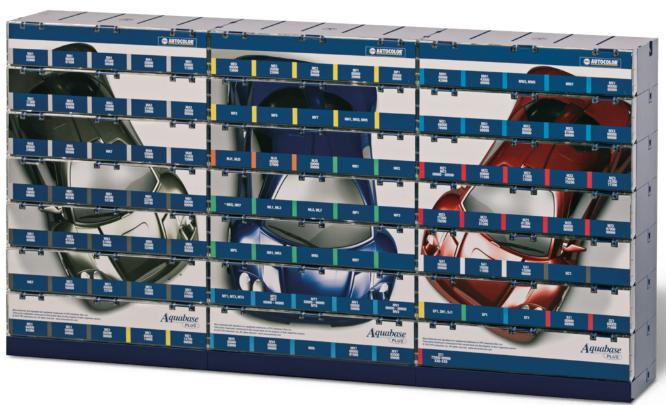

#### WATERBORNE-SPRAYED CHIPS DELIVER PRECISE COLOR ALIGNMENT FOR ACCELERATED PROCESS PERFORMANCE

As the centerpiece of color tool support for the *Aquabase Plus* system, the color variant system contains more than 6,500 prime and variant color chips, arranged chromatically to provide a wider range of variant choices independent from the vehicle's actual manufacturer. Since each chip is sprayed with actual *Aquabase Plus* paint, users are ensured of the best possible alignment between the color chip selected and color formula to be sprayed.